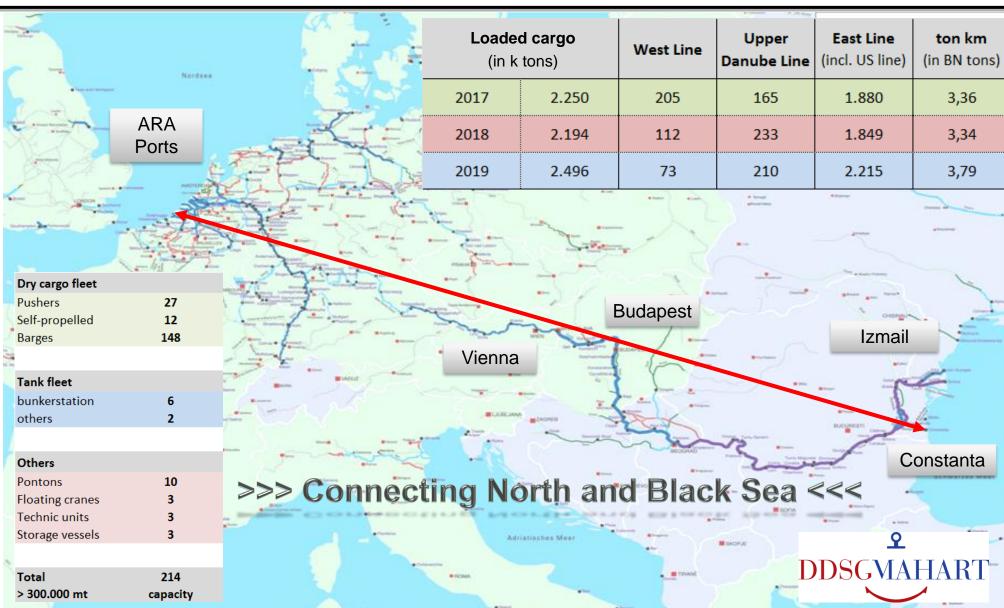

over 190 years of solid experience















#### **Topics**

- The Company
- Efficiency Of Inland Navigation
- Onshore Power Supply









### First – DDSG Logistics Holding GmbH Basic Information





#### First – DDSG Logistics Holding GmbH

#### **SPECIALS: Last Investments**





#### First – DDSG Logistics Holding GmbH







# First – DDSG Logistics Holding GmbH SPECIALS: Recycling & Separation / Super Cleaner





. .

# First – DDSG Logistics Holding GmbH Capability Of River Transportation





1 Danube Convoy close to 20.000 mt carrying capacity

This equals ca. 13 block trains on the rail



This equals ca. 800 trucks on the street



#### First – DDSG Logistics Holding GmbH CO2 Emission Different Transport Modes Europe





published by ifeu - Institut für Energie- und Umweltforschung Heidelberg GmbH

# First – DDSG Logistics Holding GmbH Onshore Power Supply – Why Important?





# First – DDSG Logistics Holding GmbH Onshore Power Supply – What Is Necessary?







### Than