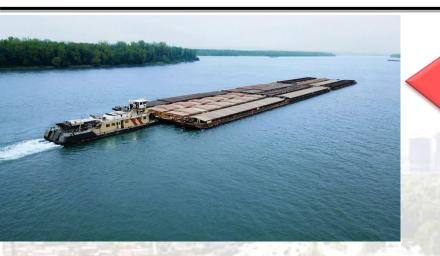

# First – DDSG Logistics Holding GmbH Capability Of River Transportation

1 Danube Convoy close to 20.000 mt carrying capacity

This equals ca. 13 block trains on the rail

This equals ca. 800 trucks on the street