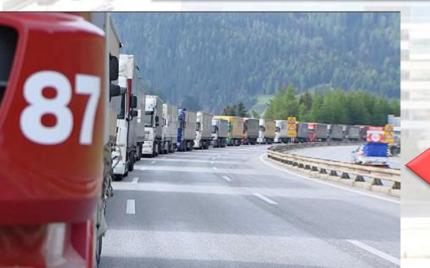

# First – DDSG Logistics Holding GmbH Capability Of River Transportation

1 Danube Convoy close to 20.000 mt carrying capacity

This equals ca. 13 block trains on the rail

This equals ca. 800 trucks on the street