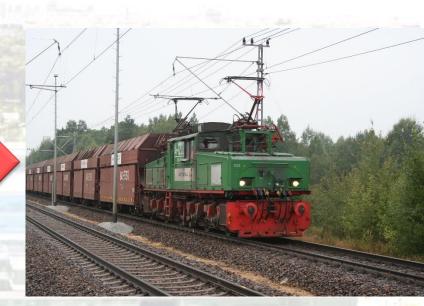

# First – DDSG Logistics Holding GmbH Capability Of River Transportation

1 Danube Convoy close to 20.000 mt carrying capacity

This equals ca. 13 block trains on the rail

This equals ca. 800 trucks on the street