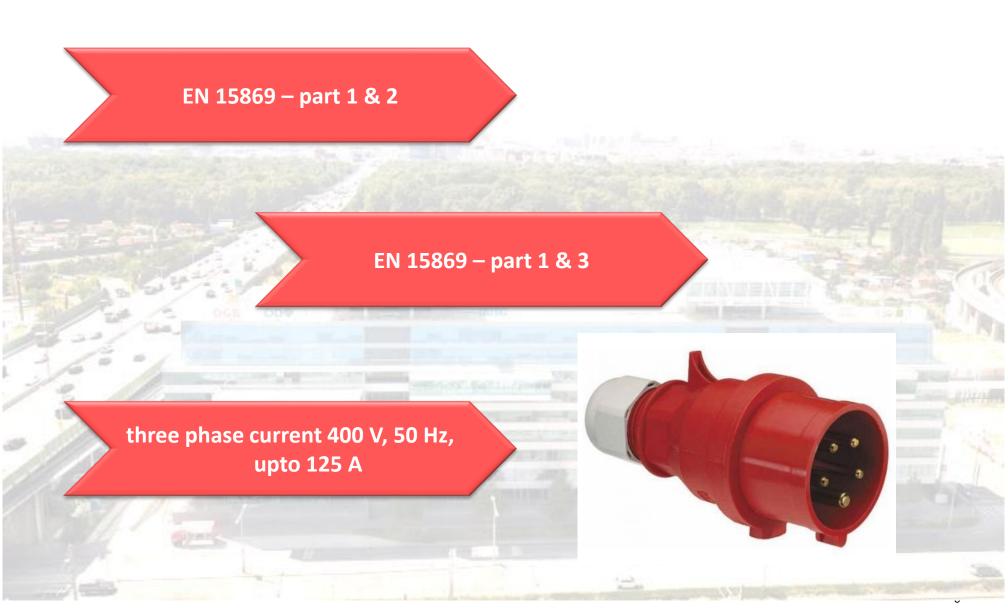

ormation





#### First – DDSG Logistics Holding GmbH

#### **SPECIALS: Last Investments**





#### First – DDSG Logistics Holding GmbH







# First – DDSG Logistics Holding GmbH SPECIALS: Recycling & Separation / Super Cleaner





. .

# First – DDSG Logistics Holding GmbH Capability Of River Transportation





1 Danube Convoy close to 20.000 mt carrying capacity

This equals ca. 13 block trains on the rail



This equals ca. 800 trucks on the street



#### First – DDSG Logistics Holding GmbH CO2 Emission Different Transport Modes Europe





published by ifeu - Institut für Energie- und Umweltforschung Heidelberg GmbH

# First – DDSG Logistics Holding GmbH Onshore Power Supply – Why Important?





# First – DDSG Logistics Holding GmbH Onshore Power Supply – What Is Necessary?







### Thanks for your attention!





www.ddsg-holding.com