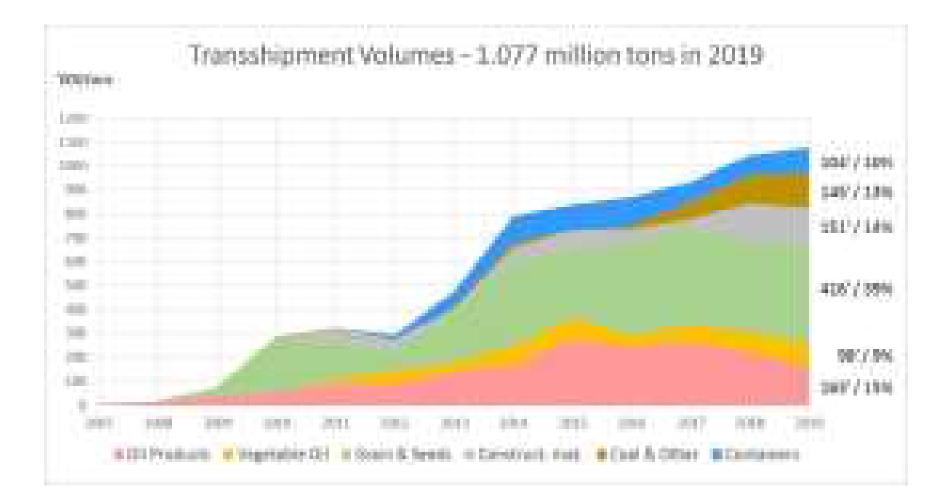

AL





#### TRANS-OIL GRAIN TERMINAL





# TRANS-OIL GRAIN TERMINAL





### PROGRAIN ORGANIC WAREHOUSES





GIURGIULESTI

INTERNATIONAL FREE PORT MULTI-PURPOSE DRY CARGO TERMINAL





# MULTI-PURPOSE DRY CARGO TERMINAL





# CONTAINER FEEDER SERVICE

- DL Container Feeder Service:
  GIFP Constanta GIFP
- Operator:
- Minimum we
- DANUBE LOGISTICS

- Routes:
  - Sulina channel
  - Cernavoda channel
- Connection to world-wide networks of sealines
- Main partners:









# DANUBE SHIPPING

- Main Cargo:
  - Grain:
    - import of corn

GIURGIULESTI

INTERNATIONAL

- export of organic grain
- Construction Material
- Metal/stones
- Oil Products
- General cargo
- $\rightarrow$  Mainly imports
- Origin/ Destinations:
  - Romania, Bulgaria, Serbia, Hungary, Austria, Germany





STATISTICS





### STATISTICS – IMPORTS & EXPORTS

#### Imports / Exports / Transit in tons (2019)







In total 72% of all imports originate from EU countries



#### **EXPORTS (IN TONS) TO 44 COUNTRIES - 2019**

■ Turkey ■ Italy ■ Syria ■ Greece ■ Spain ■ Malaysia ■ Other



In total 44% of all exports are directed to EU countries



# **BUSINESS PARK**



- Free Economic Zone until 2030
- Exemption of Import/Export customs duties, VAT and excise duties
- 75% reduction of corporate income tax during the first 10 years of operation (currently 3% instead of 12%)





ICS Danube Logistics Srl Str. Mihai Eminescu 9, MD-2009 Chisinau Republic of Moldova Tel. +373 (0) 22 999 225, Tel. +373 79 887171 <u>info@danlog.md</u>, <u>www.gifp.md</u>