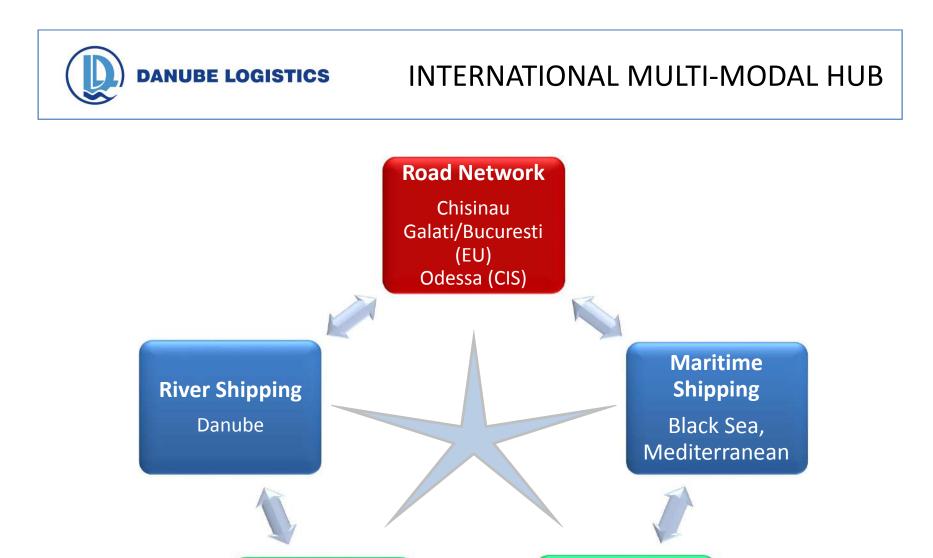

### **OVERVIEW**

- Port with access to Black
  Sea and Danube river (km 133.8)
- Business Park
- 99 year lease of up to 120 ha
- Free Port Status until 2030
- ~ 470 employees
  > USD 70 m investment

European Gauge Railway EU

Russian Gauge Railway MLD, CIS

| Maritime<br>& River<br>Shipping<br>Terminals | Oil Terminal                       | Mineral oil, vegetable oil, ethanol |
|----------------------------------------------|------------------------------------|-------------------------------------|
|                                              | 2 Grain Terminals                  | Grains, seeds                       |
|                                              | General Cargo & Container Terminal | Dry bulk, big bags, container       |