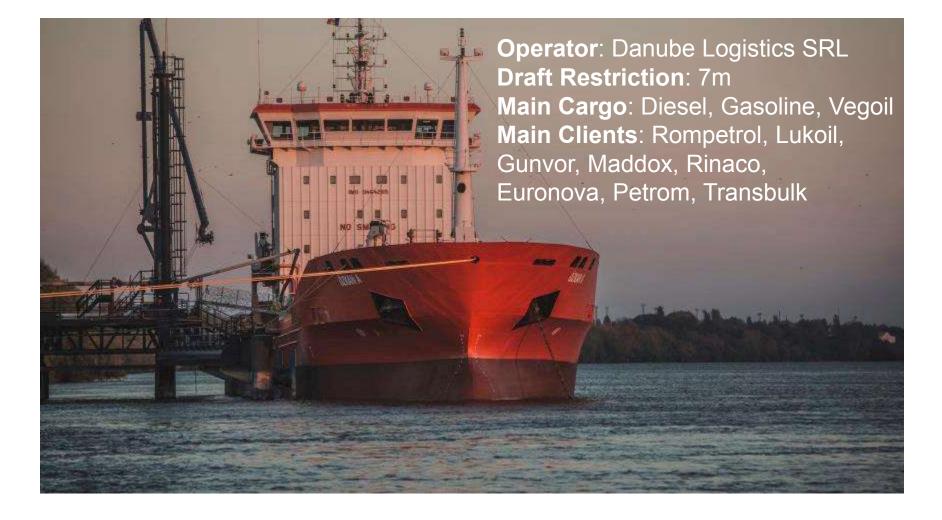

#### **OIL TERMINAL**

### **OIL TERMINAL**

Operated by: Danube Logistics Storage capacity in excess of 50,000t in 8 tanks (5 diesel, 3 gasoline) Single berth for vessels with draft of up to 7m