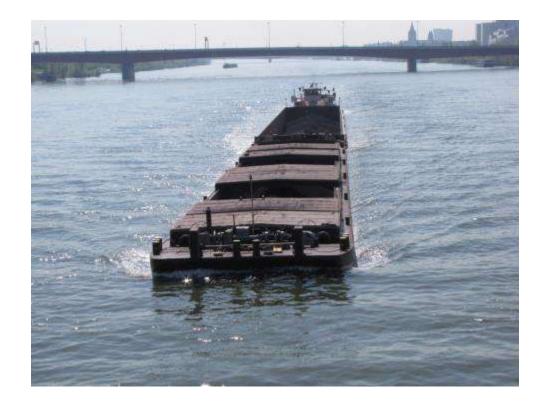

# DANUBE SHIPPING

- Main Cargo:
  - Grain:
    - import of corn

GIURGIULESTI

INTERNATIONAL

- export of organic grain
- Construction Material
- Metal/stones
- Oil Products
- General cargo
- $\rightarrow$  Mainly imports
- Origin/ Destinations:
  - Romania, Bulgaria, Serbia, Hungary, Austria, Germany