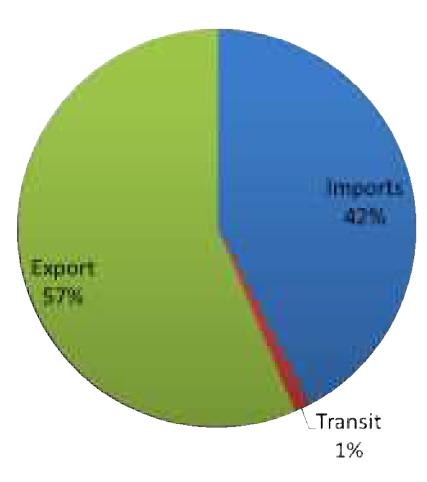

### STATISTICS – IMPORTS & EXPORTS

#### Imports / Exports / Transit in tons (2019)

In total 72% of all imports originate from EU countries