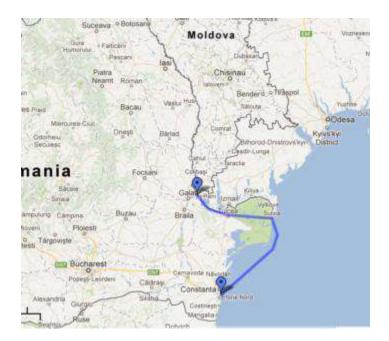

# CONTAINER FEEDER SERVICE

- DL Container Feeder Service:
  GIFP Constanta GIFP
- Operator:
- Minimum we
- DANUBE LOGISTICS

- Routes:
  - Sulina channel
  - Cernavoda channel
- Connection to world-wide networks of sealines
- Main partners: