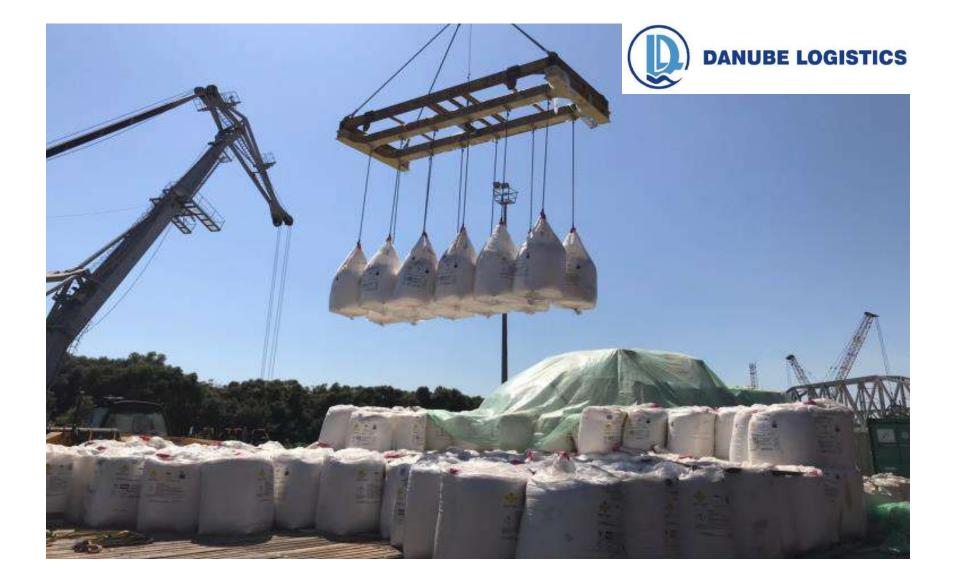

rminals<br>EU/RU | Oil Terminal           | Mineral oil                   |
|-------------------------------|------------------------|-------------------------------|
|                               | General Cargo Terminal | Dry bulk, big bags, container |





#### **OIL TERMINAL**





### **OIL TERMINAL**

Operated by: Danube Logistics Storage capacity in excess of 50,000t in 8 tanks (5 diesel, 3 gasoline) Single berth for vessels with draft of up to 7m





### MIXED GAUGE OIL RAIL TERMINAL





#### TRANS-OIL VEGETABLE OIL TERMINAL





#### TRANS-OIL GRAIN TERMINAL





#### TRANS-OIL GRAIN TERMINAL





# TRANS-OIL GRAIN TERMINAL





### PROGRAIN ORGANIC WAREHOUSES





GIURGIULESTI

INTERNATIONAL FREE PORT MULTI-PURPOSE DRY CARGO TERMINAL





# MULTI-PURPOSE DRY CARGO TERMINAL





# CONTAINER FEEDER SERVICE

- DL Container Feeder Service:
  GIFP Constanta GIFP
- Operator:
- Minimum we
- DANUBE LOGISTICS

- Routes:
  - Sulina channel
  - Cernavoda channel
- Connection to world-wide networks of sealines
- Main partners:









# DANUBE SHIPPING

- Main Cargo:
  - Grain:
    - import of corn

GIURGIULESTI

INTERNATIONAL

- export of organic grain
- Construction Material
- Metal/stones
- Oil Products
- General cargo
- $\rightarrow$  Mainly imports
- Origin/ Destinations:
  - Romania, Bulgaria, Serbia, Hungary, Austria, Germany





STATISTICS





### STATISTICS – IMPORTS & EXPORTS

#### Imports / Exports / Transit in tons (2019)







In total 72% of all imports originate from EU countries



#### **EXPORTS (IN TONS) TO 44 COUNTRIES - 2019**

■ Turkey ■ Italy ■