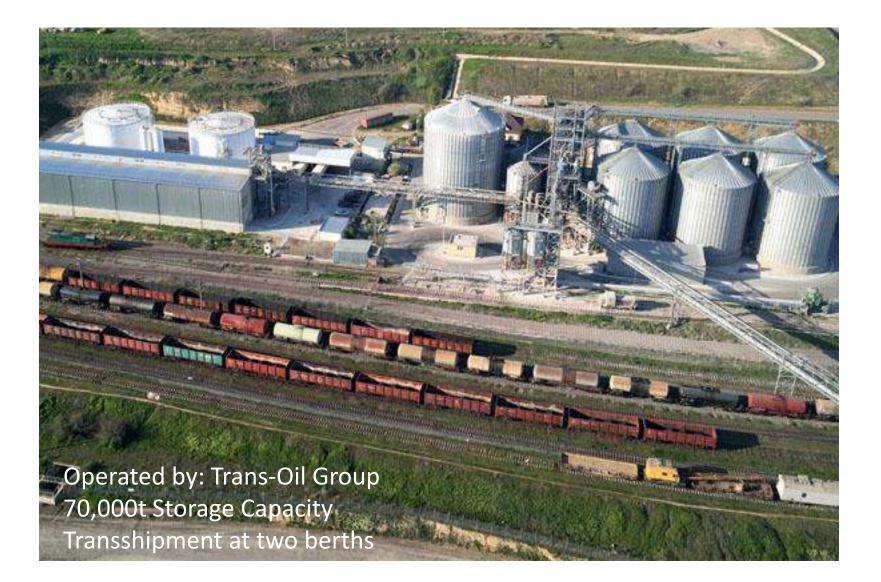

| 2 Grain Terminals                  | Grains, seeds                       |
|                                              | General Cargo & Container Terminal | Dry bulk, big bags, container       |

| Railway<br>Terminals<br>EU/RU | Oil Terminal           | Mineral oil                   |
|-------------------------------|------------------------|-------------------------------|
|                               | General Cargo Terminal | Dry bulk, big bags, container |





#### **OIL TERMINAL**





### **OIL TERMINAL**

Operated by: Danube Logistics Storage capacity in excess of 50,000t in 8 tanks (5 diesel, 3 gasoline) Single berth for vessels with draft of up to 7m





### MIXED GAUGE OIL RAIL TERMINAL





#### TRANS-OIL VEGETABLE OIL TERMINAL





#### TRANS-OIL GRAIN TERMINAL





#### TRANS-OIL GRAIN TERMINAL





# TRANS-OIL GRAIN TERMINAL





### PROGRAIN ORGANIC WAREHOUSES





GIURGIULESTI

INTERNATIONAL FREE PORT MULTI-PURPOSE DRY CARGO TERMINAL





# MULTI-PURPOSE DRY CARGO TERMINAL





# CONTAINER FEEDER SERVICE

- DL Container Feeder Service:
  GIFP Constanta GIFP
- Operator:
- Minimum we
- DANUBE LOGISTICS

- Routes:
  - Sulina channel
  - Cernavoda channel
- Connection to world-wide networks of sealines
- Main partners:









# DANUBE SHIPPING

- Main Cargo:
  - Grain:
    - import of corn

GIURGIULESTI

INTERNATIONAL

- export of organic grain
- Construction Material
- Metal/stones
- Oil Products
- General cargo
- $\rightarrow$  Mainly imports
- Origin/ Destinations:
  - Romania, Bulgaria, Serbia, Hungary, Austria, Germany





STATISTICS