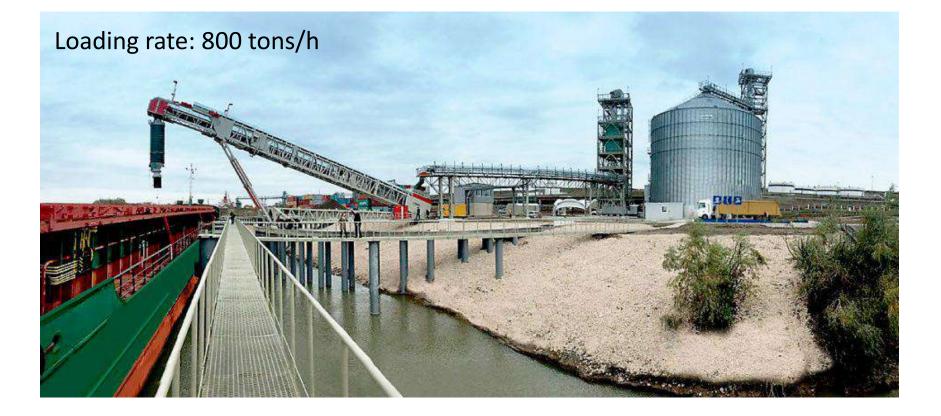

|
|                                              | General Cargo & Container Terminal | Dry bulk, big bags, container       |

| Railway<br>Terminals<br>EU/RU | Oil Terminal           | Mineral oil                   |
|-------------------------------|------------------------|-------------------------------|
|                               | General Cargo Terminal | Dry bulk, big bags, container |





#### **OIL TERMINAL**





### **OIL TERMINAL**

Operated by: Danube Logistics Storage capacity in excess of 50,000t in 8 tanks (5 diesel, 3 gasoline) Single berth for vessels with draft of up to 7m





### MIXED GAUGE OIL RAIL TERMINAL





#### TRANS-OIL VEGETABLE OIL TERMINAL





#### TRANS-OIL GRAIN TERMINAL





#### TRANS-OIL GRAIN TERMINAL





# TRANS-OIL GRAIN TERMINAL





### PROGRAIN ORGANIC WAREHOUSES





GIURGIULESTI

INTERNATIONAL FREE PORT MULTI-PURPOSE DRY CARGO TERMINAL





# MULTI-PURPOSE DRY CARGO TERMINAL





# CONTAINER FEEDER SERVICE

- DL Container Feeder Service:
  GIFP Constanta GIFP
- Operator:
- Minimum we
- DANUBE LOGISTICS

- Routes:
  - Sulina channel
  - Cernavoda channel
- Connection to world-wide networks of sealines
- Main partners:









# DANUBE SHIPPING

- Main Cargo:
  - Grain:
    - import of corn

GIURGIULESTI

INTERNATIONAL

- export of organic grain
- Construction Material
- Metal/stones
- Oil Products
- General cargo
- $\rightarrow$  Mainly imports
- Origin/ Destinations:
  - Romania, Bulgaria, Serbia, Hungary, Austria, Germany





STATISTICS





### STATISTICS – IMPORTS & EXPORTS

#### Imports / Exports / Transi