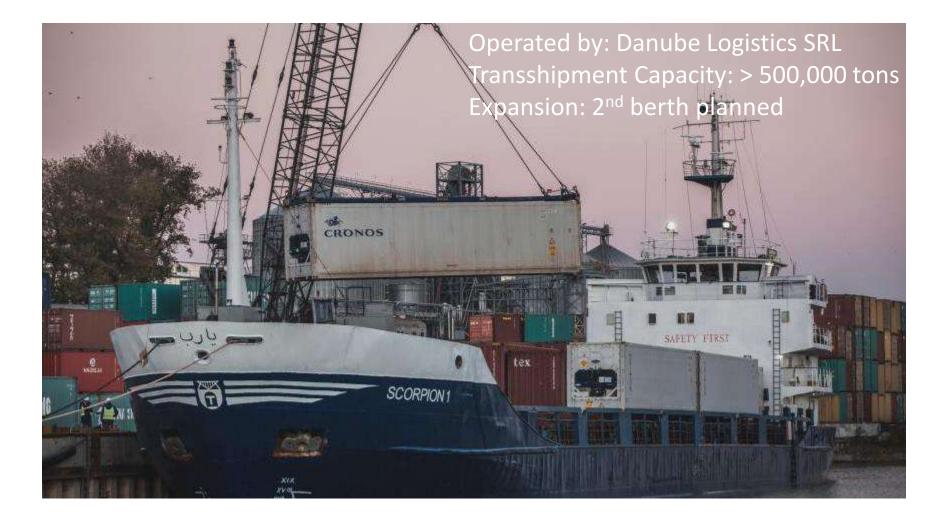

bags, container       |

| Railway<br>Terminals<br>EU/RU | Oil Terminal           | Mineral oil                   |
|-------------------------------|------------------------|-------------------------------|
|                               | General Cargo Terminal | Dry bulk, big bags, container |





#### **OIL TERMINAL**





### **OIL TERMINAL**

Operated by: Danube Logistics Storage capacity in excess of 50,000t in 8 tanks (5 diesel, 3 gasoline) Single berth for vessels with draft of up to 7m





### MIXED GAUGE OIL RAIL TERMINAL





#### TRANS-OIL VEGETABLE OIL TERMINAL





#### TRANS-OIL GRAIN TERMINAL





#### TRANS-OIL GRAIN TERMINAL





# TRANS-OIL GRAIN TERMINAL





### PROGRAIN ORGANIC WAREHOUSES





GIURGIULESTI

INTERNATIONAL FREE PORT MULTI-PURPOSE DRY CARGO TERMINAL





# MULTI-PURPOSE DRY CARGO TERMINAL





# CONTAINER FEEDER SERVICE

- DL Container Feeder Service:
  GIFP Constanta GIFP
- Operator:
- Minimum we
- DANUBE LOGISTICS

- Routes:
  - Sulina channel
  - Cernavoda channel
- Connection to world-wide networks of sealines
- Main partners:









# DANUBE SHIPPING

- Main Cargo:
  - Grain:
    - import of corn

GIURGIULESTI

INTERNATIONAL

- export of organic grain
- Construction Material
- Metal/stones
- Oil Products
- General cargo
- $\rightarrow$  Mainly imports
- Origin/ Destinations:
  - Romania, Bulgaria, Serbia, Hungary, Austria, Germany





STATISTICS





### STATISTICS – IMPORTS & EXPORTS

#### Imports / Exports / Transit in tons (2019)







In total 72% of all imports originate from EU countries



#### **EXPORTS (IN TONS) TO 44