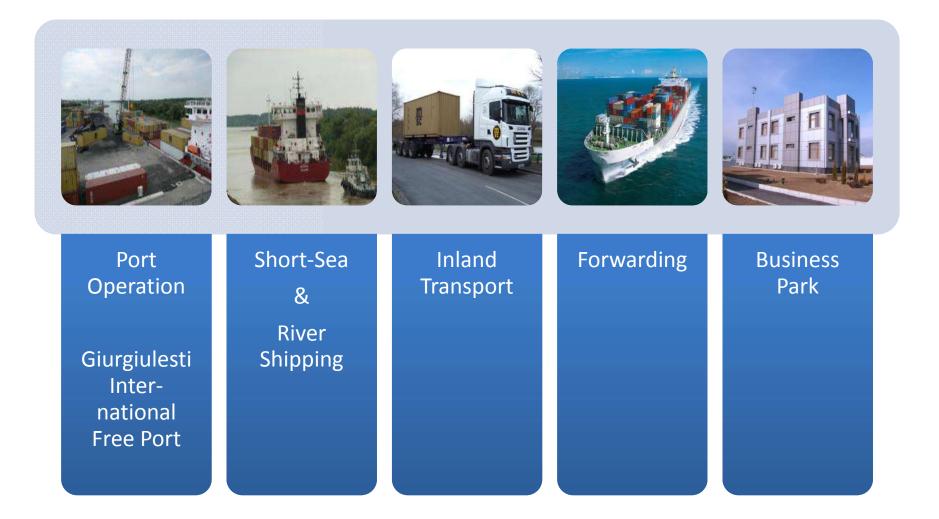

**Giurgiulesti International Free Port** International Logistics Hub and Business Park Danube Ports Day 17 November 2020



### ACTIVITIES





### **OVERVIEW**



- Port with access to Black
  Sea and Danube river (km 133.8)
- Business Park
- 99 year lease of up to 120 ha
- Free Port Status until 2030
- ~ 470 employees
  > USD 70 m investment





European Gauge Railway EU

Russian Gauge Railway MLD, CIS



| Maritime<br>& River<br>Shipping<br>Terminals | Oil Terminal                       | Mineral oil, vegetable oil, ethanol |
|----------------------------------------------|------------------------------------|-------------------------------------|
|                                              | 2 Grain Terminals                  | Grains, seeds                       |
|                                              | General Cargo & Container Terminal | Dry bulk, big bags, container       |

| Railway<br>Terminals<br>EU/RU