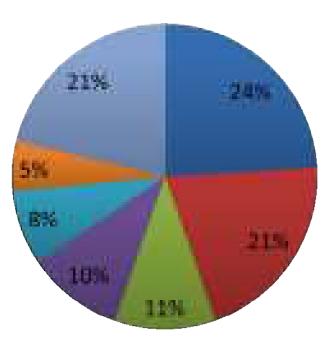

#### **EXPORTS (IN TONS) TO 44 COUNTRIES - 2019**

■ Turkey ■ Italy ■ Syria ■ Greece ■ Spain ■ Malaysia ■ Other

In total 44% of all exports are directed to EU countries