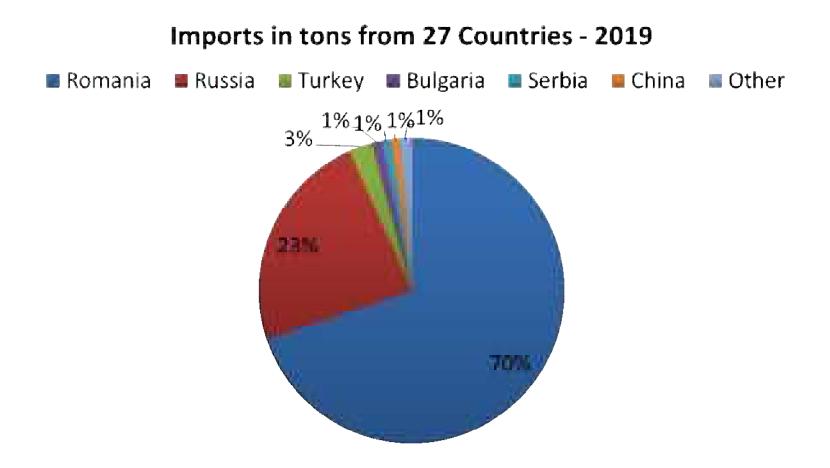

#### Imports / Exports / Transit in tons (2019)

In total 72% of all imports originate from EU countries