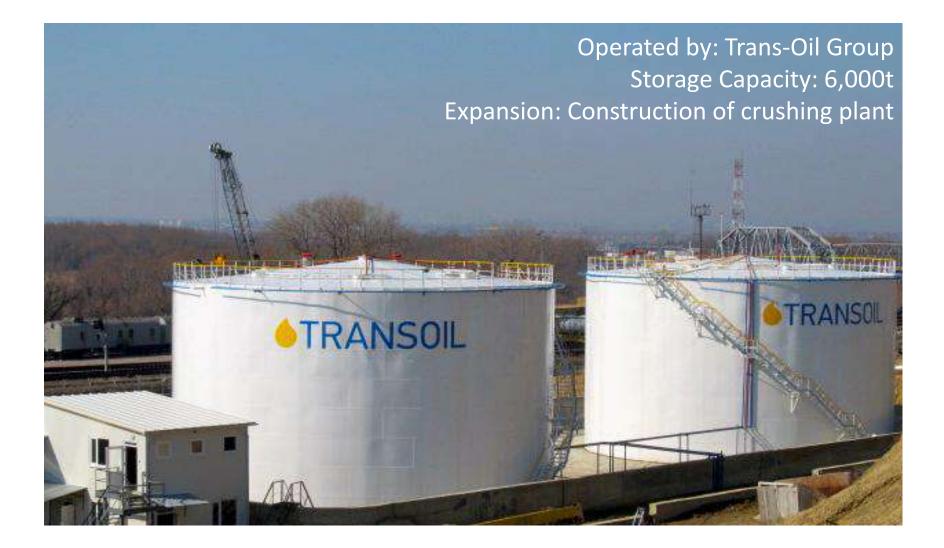

| 2 Grain Terminals                  | Grains, seeds                       |
|                                              | General Cargo & Container Terminal | Dry bulk, big bags, container       |

| Railway<br>Terminals<br>EU/RU | Oil Terminal           | Mineral oil                   |
|-------------------------------|------------------------|-------------------------------|
|                               | General Cargo Terminal | Dry bulk, big bags, container |





#### **OIL TERMINAL**





### **OIL TERMINAL**

Operated by: Danube Logistics Storage capacity in excess of 50,000t in 8 tanks (5 diesel, 3 gasoline) Single berth for vessels with draft of up to 7m





### MIXED GAUGE OIL RAIL TERMINAL





#### TRANS-OIL VEGETABLE OIL TERMINAL





#### TRANS-OIL GRAIN TERMINAL





#### TRANS-OIL GRAIN TERMINAL





# TRANS-OIL GRAIN TERMINAL





### PROGRAIN ORGANIC WAREHOUSES





GIURGIULESTI

INTERNATIONAL FREE PORT MULTI-PURPOSE DRY CARGO TERMINAL





# MULTI-PURPOSE DRY CARGO TERMINAL





# CONTAINER FEEDER SERVICE

- DL Container Feeder Service:
  GIFP Constanta GIFP
- Operator:
- Minimum we
- DANUBE LOGISTICS

- Routes:
  - Sulina channel
  - Cernavoda channel
- Connection to world-wide networks of sealines
- Main partners:









# DANUBE SHIPPING

- Main Cargo:
  - Grain:
    - import of corn

GIURGIULESTI

INTERNATIONAL

- export of organic grain
- Construction Material
- Metal/stones
- Oil Products
- General cargo
- $\rightarrow$  Mainly imports
- Origin/ Destinations:
  - Romania, Bulgaria, Serbia, Hungary, Aus