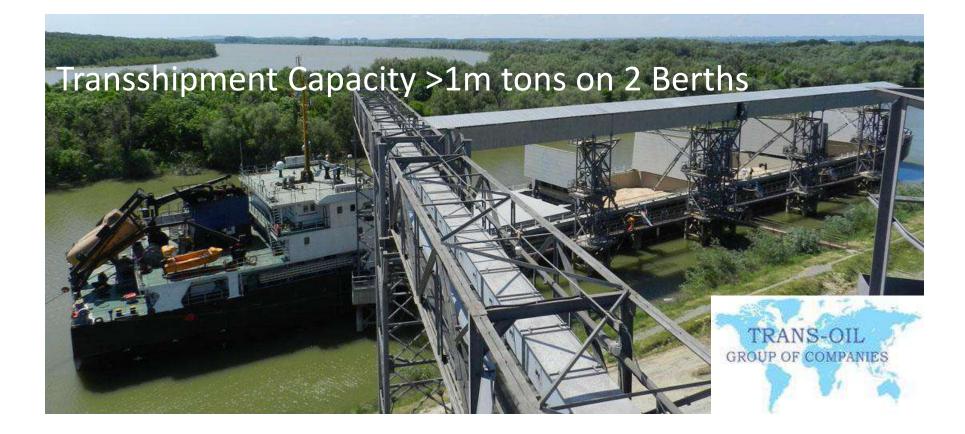

| Grains, seeds                       |
|                                              | General Cargo & Container Terminal | Dry bulk, big bags, container       |

| Railway<br>Terminals<br>EU/RU | Oil Terminal           | Mineral oil                   |
|-------------------------------|------------------------|-------------------------------|
|                               | General Cargo Terminal | Dry bulk, big bags, container |





#### **OIL TERMINAL**





### **OIL TERMINAL**

Operated by: Danube Logistics Storage capacity in excess of 50,000t in 8 tanks (5 diesel, 3 gasoline) Single berth for vessels with draft of up to 7m





### MIXED GAUGE OIL RAIL TERMINAL





#### TRANS-OIL VEGETABLE OIL TERMINAL





#### TRANS-OIL GRAIN TERMINAL





#### TRANS-OIL GRAIN TERMINAL





# TRANS-OIL GRAIN TERMINAL





### PROGRAIN ORGANIC WAREHOUSES





GIURGIULESTI

INTERNATIONAL FREE PORT MULTI-PURPOSE DRY CARGO TERMINAL





# MULTI-PURPOSE DRY CARGO TERMINAL





# CONTAINER FEEDER SERVICE

- DL Container Feeder Service:
  GIFP Constanta GIFP
- Operator:
- Minimum we
- DANUBE LOGISTICS

- Routes:
  - Sulina channel
  - Cernavoda channel
- Connection to world-wide networks of sealines
- Main partners:









# DANUBE SHIPPING

- Main Cargo:
  - Grain:
    - import of corn

GIURGIULESTI

INTERNATIONAL

- export of organic grain
- Construction Material
- Metal/stones
- Oil Products
- General cargo
- $\rightarrow$  Mainly imports
- Origin/ Destinations:
  - Romania, Bulgaria, Serbia, Hungary, Austria, Germany





STATISTICS





### STATISTICS – IMPORTS & EXPORTS