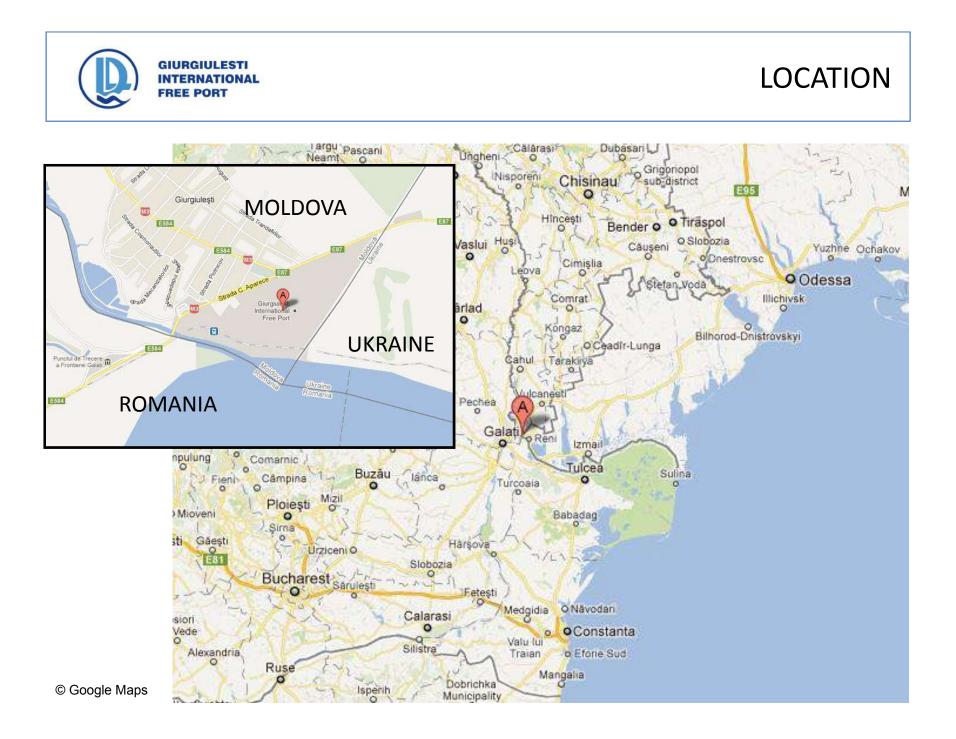

### **OVERVIEW**

- Port with access to Black
  Sea and Danube river (km 133.8)
- Business Park
- 99 year lease of up to 120 ha
- Free Port Status until 2030
- ~ 470 employees
  > USD 70 m investment

European Gauge Railway EU